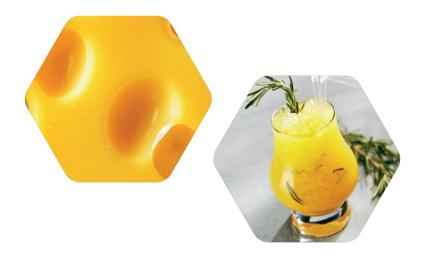

## LUTEIN E161b

**Origin:** Extracted from the flowers of the Marigold plant Tagetes erecta.

Inaredients Ltd

**Profile:** Lutein provides a warm, lemon yellow colour at lower dosages with a more orange hue at higher dosages.

## **Applications:**

Functional foods Biscuits Beverages (Tropical especially) Confectionery Sauces Dairy