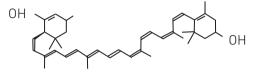

## LUTEIN E161b

**Origin:** Extracted from the flowers of the Marigold plant Tagetes erecta.

Plant-E

**Profile:** Lutein provides a warm, lemon yellow colour at lower dosages with a more orange hue at higherdosages.